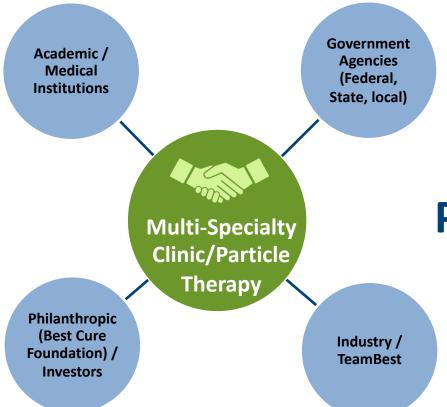

## Public/Private Partnership Funding Model

## BEST CURE GLOBAL HEALTHCARE SYSTEM COMPRISES:

- 1. Best Cure Health System (non-profit)
- 2. Best Cure Insurance (non-profit)
- 3. Best Cure Clinical Research Institute (non-profit)
- 4. Best Medical Real Estate Investment Trust (for profit public company)
- 5. Best Medical Capital (for profit public company)
- 6. TeamBest Global (TBG) companies (for profit public company)

All of the non-profit organizations will be under the BEST CURE FOUNDATION, a nonprofit, global, private, non-governmental organization founded in 2007 and supported entirely by Krishnan Suthanthiran

# For-profit Companies can be under the umbrella of TeamBest Global, a public company