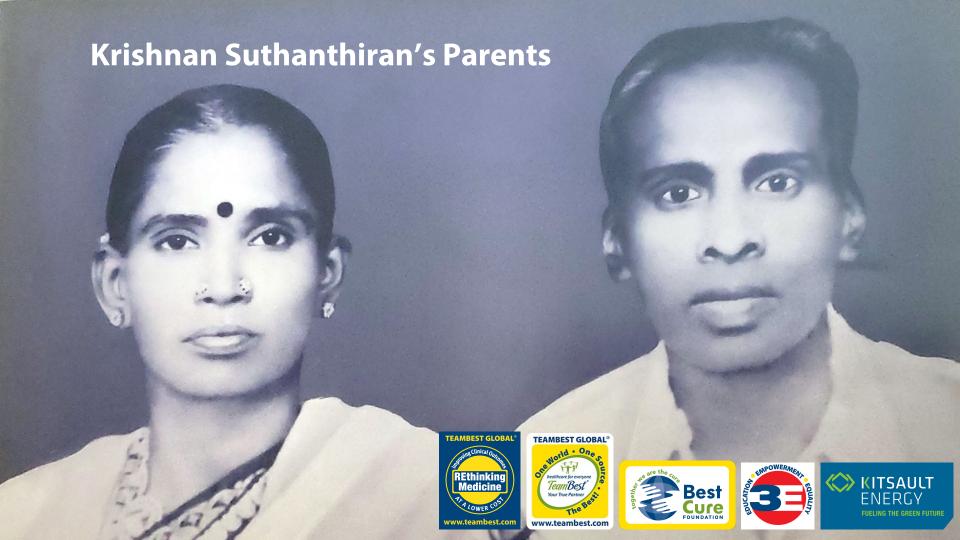

#### Krishnan Suthanthiran's Father

Having lost his father to cancer in 1968, Krishnan Suthanthiran launched his Global War on Cancer on April 29, 2015 in memory of him.

#### Krishnan Suthanthiran's Mother

Krishnan Suthanthiran has established a division under BCF called "3E – Education, Empowerment and Equality" to promote the development and advancement of women. It is his belief that every man and woman was given birth to, nursed, and nourished by women, and therefore, they share a greater responsibility in juggling career and family, in raising children and caring for the home. In memory of his mother, Krish is proud to support women around the world in pursuing their goals through the 3E organization.