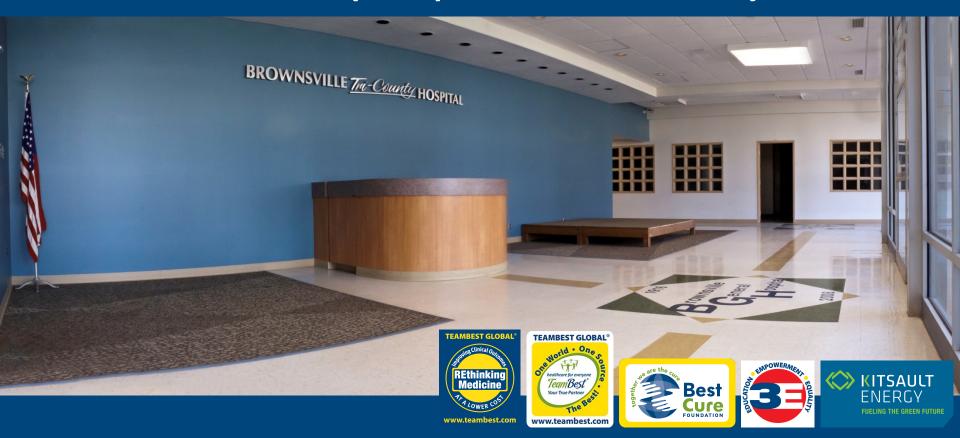

## Lobby Brownsville Hospital | Brownsville, Pennsylvania

Late former US Attorney General Robert F. Kennedy, brother of late former US President John F. Kennedy once said that, "Each time a man stands up for an ideal, or acts to improve the lot of others, or strikes out against injustice, he sends forth a tiny ripple of hope." This historic quote is one that has influenced Mr. Suthanthiran's strong compassion and hopes of improving quality of life by expanding quality healthcare and education around the world by making them affordable and accessible.