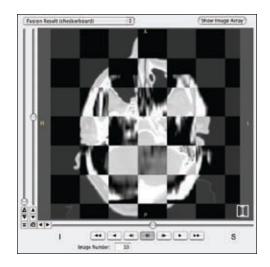

#### **nFUSION INCREASES POSITION ACCURACY**

IMRT depends on precise target localization. Based on a mutual information fusion algorithm, nFUSION aligns and co-registers image sets from CT, MR or PET to the base CT image set. Unique in display, the nFUSION checkerboard offers a more efficient way to verify fused images by providing image window quadrants. Often these are easier to evaluate than images placed side-by-side.