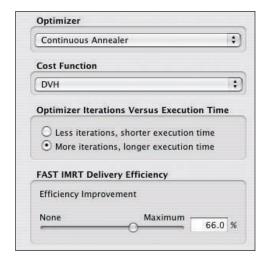

## Multiple optimization algorithms and efficiency options

CORVUS uses simulated annealing algorithms and supports a gradient descent algorithm, provides optimization efficiency choices and FAST IMRT to set level of intensity modulation. Tailor your treatment planning process to the complexities of the cases you are treating.

#### PLAN OPTIMIZATION FLEXIBILITY

CORVUS supports both simulated annealing and gradient descent optimization methods. These can be run in four separate modes, depending on plan complexity and desired results:

- Continuous Anneal
- Conformal Anneal
- Discrete Anneal
- Smooth Downhill Search

FAST IMRT Efficiency Slider allows you to choose the level of intensity modulation that you desire — from no modulation to complete modulation and anywhere in-between. You have ultimate control over segments and monitor units to meet your planning and delivery goals.