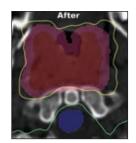

#### "Sculpt" Your Dose with ActiveRx™

- Use the power of ActiveRx to draw and edit isodose lines
- Erase hot spots to improve plan homogeneity