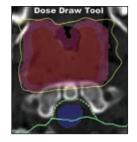

#### "Sculpt" Your Dose with ActiveRx™

- Use the power of ActiveRx to draw and edit isodose lines
- Erase hot spots to improve plan homogeneity