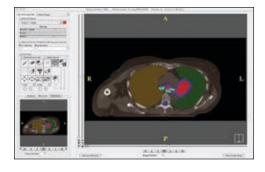

#### REAL-TIME STRUCTURE CONTOURING

CORVUS provides unique contouring tools for quick and accurate segmentation. Different and more powerful than standard drawing and paint tools, CORVUS offers "lasso" and "flood fill" features and an ability to record multiple actions into a repeatable macro—automation features that simplify the contouring process.

#### PLAN EVALUATION

From the display results panel CORVUS gives you the tools and views to thoroughly evaluate your treatment plan. Display any of the following on any of the four panels or as one large view: axial, coronal and sagittal dose distributions, 3D dose wash surfaces, DRRs, dose profiles, prescribed doses, plan statistics, 2D and 3D DVHs, treatment view and the treatment delivery plan.