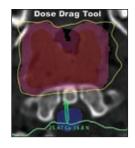

#### "Sculpt" Your Dose with ActiveRx™

- Use the power of ActiveRx to draw and edit isodose lines
- Erase hot spots to improve plan homogeneity