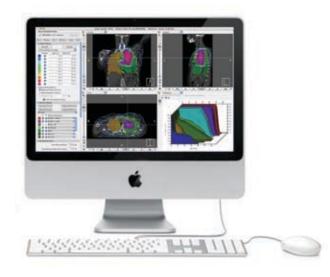

#### THE POWERFUL CORVUS WORKSTATION

Treatment planning systems require operating systems and hardware that are well-suited for complex graphics and processing of scientific data. This is why CORVUS is deployed on the latest Apple® Macintosh® technology using OSX.

#### PLAN EVALUATION

From the display results panel CORVUS gives you the tools and views to thoroughly evaluate your treatment plan. Display any of the following on any of the four panels or as one large view: axial, coronal and sagittal dose distributions, 3D dose wash surfaces, DRRs, dose profiles, prescribed doses, plan statistics, 2D and 3D DVHs, treatment view and the treatment delivery plan.