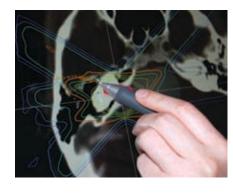

#### ActiveRx SHOWS THE IMPLICATIONS OF DOSE ADJUSTMENTS IN MINUTES

When a physician asks for a change in the treatment plan using a variety of on-screen dose adjustment tools, ActiveRx immediately shows the implications of that change. Even for complex IMRT treatments, where thousands of beams are used, ActiveRx produces results in minutes. This allows clinicians to quickly understand the subtle interplays of competing goals and move directly to the point of best balance for their patients.

#### "Sculpt" Your Dose with ActiveRx™

- Use the power of ActiveRx to draw and edit isodose lines
- Erase hot spots to improve plan homogeneity