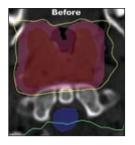

#### "Sculpt" Your Dose with ActiveRx™

- Use the power of ActiveRx to draw and edit isodose lines
- Erase hot spots to improve plan homogeneity