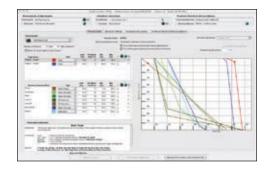

#### PLAN EVALUATION

From the display results panel CORVUS gives you the tools and views to thoroughly evaluate your treatment plan. Display any of the following on any of the four panels or as one large view: axial, coronal and sagittal dose distributions, 3D dose wash surfaces, DRRs, dose profiles, prescribed doses, plan statistics, 2D and 3D DVHs, treatment view and the treatment delivery plan.