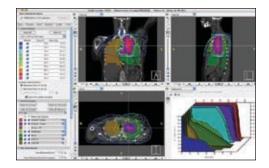

#### PLAN EVALUATION

From the display results panel CORVUS gives you the tools and views to thoroughly evaluate your treatment plan. Display any of the following on any of the four panels or as one large view: axial, coronal and sagittal dose distributions, 3D dose wash surfaces, DRRs, dose profiles, prescribed doses, plan statistics, 2D and 3D DVHs, treatment view and the treatment delivery plan.