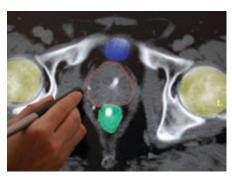

#### REAL-TIME STRUCTURE CONTOURING

CORVUS provides unique contouring tools for quick and accurate segmentation. Different and more powerful than standard drawing and paint tools, CORVUS offers "lasso" and "flood fill" features and an ability to record multiple actions into a repeatable macro—automation features that simplify the contouring process.

#### "Intuitive" Contouring

 Draw contours, navigate between slices and adjust window/level with the touch of a Multi-Funtional Pen