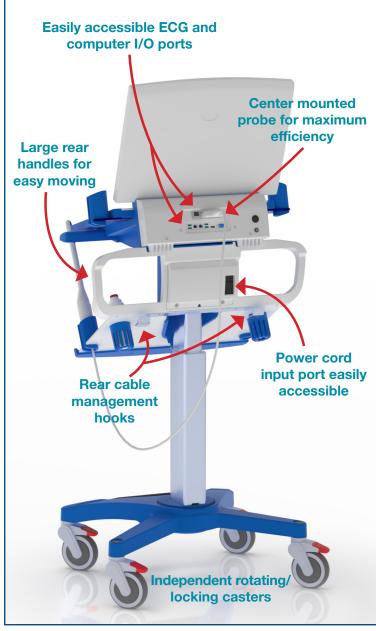

## **Additional Features**

- Capable of supporting over 20 different probe configurations, this system can be used in almost every discipline
- ✓ 21.5" touch screen technology
- Superior HD image resolution for improved procedure accuracy, speed and physician confidence level
- Patented probe design
- Sagittal array provides for 140 mm length of view encompassing the bladder, prostate and perineal tissue
- Advanced modular software design provides for future upgrade path
- Convertible to desktop or portable without losing any functionality
- Dual battery backup built-in to protect from power loss