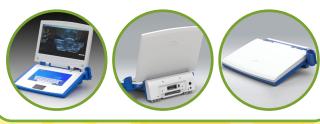

## **Additional Features**

- Capable of supporting over 20 different probe configurations, this system can be used in almost every discipline
- ✓ 21.5" touch screen technology
- Superior HD image resolution for improved procedure accuracy, speed and physician confidence level
- Patented probe design
- Sagittal array provides for 140 mm length of view encompassing the bladder, prostate and perineal tissue
- Advanced modular software design provides for future upgrade path
- Convertible to desktop or portable without losing any functionality
- Dual battery backup built-in to protect from power loss