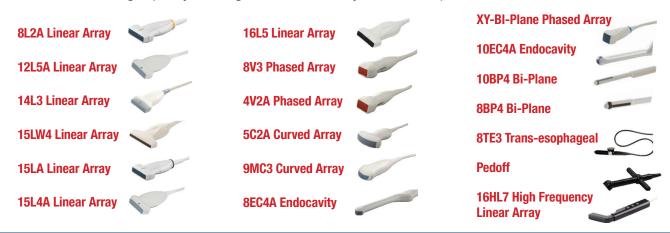

## A Breakthrough in Ultrasound Technology

**Sonalis** Transducers We offer probes for the most common types of procedures and imaging, all with the enhanced image quality and high resolution that you would expect from the BEST name in ultrasounds!