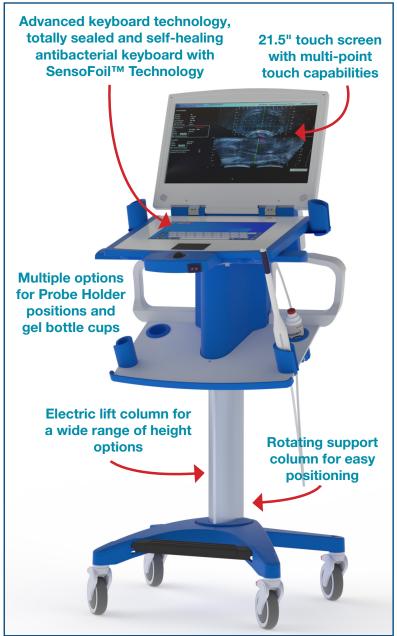

## **Additional Features**

- Capable of supporting over 20 different probe configurations, this system can be used in almost every discipline
- ✓ 21.5" touch screen technology
- Superior HD image resolution for improved procedure accuracy, speed and physician confidence level
- Patented probe design
- Sagittal array provides for 140 mm length of view encompassing the bladder, prostate and perineal tissue
- Advanced modular software design provides for future upgrade path
- Convertible to desktop or portable without losing any functionality
- Dual battery backup built-in to protect from power loss