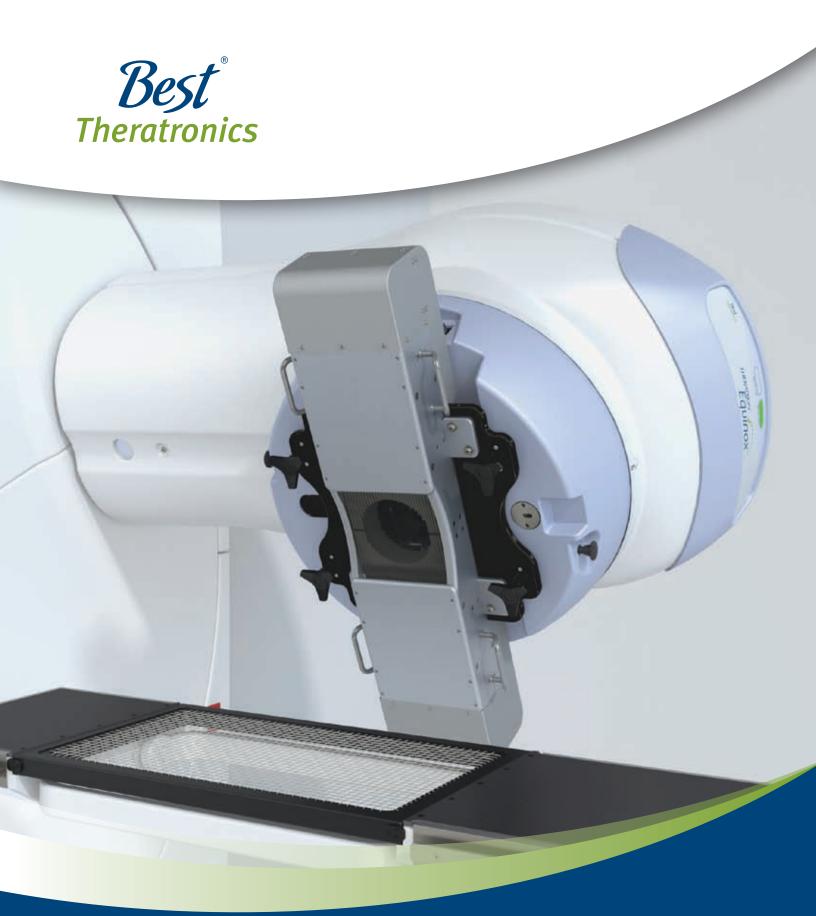

GammaBéam)<sub>™</sub> Multileaf Collimator 60 GammaBeam Multileaf Collimator 60

The Best Theratronics Multileaf Collimator 60 (MLC 60) is custom designed for seamless integration with the Equinox 100 therapy machine.

The MLC 60 is capable of 3D Conformal Radiation Therapy (3D CRT) and Intensity Modulated Radiation Therapy (IMRT). The MLC system integrates with hospital networks using Dicom RT.