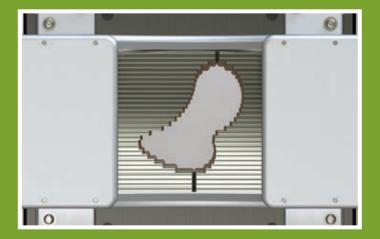

The MLC 60 is capable of 3D Conformal Radiation Therapy (3D CRT) and Intensity Modulated Radiation Therapy (IMRT). The MLC system integrates with hospital networks using Dicom RT.