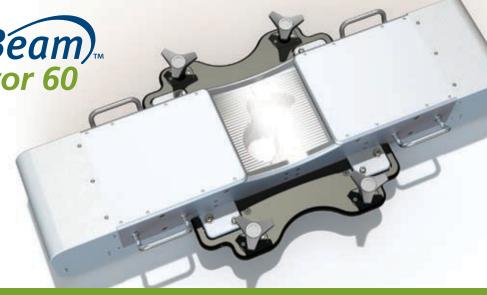

GammaBéam)<sub>™</sub> Multileaf Collimator 60 GammaBeam Multileaf Collimator 60

The Best Theratronics Multileaf Collimator 60 (MLC 60) is custom designed for seamless integration with the Equinox 100 therapy machine.

## **Specifications**

| Number of leaves                          | 60         |
|-------------------------------------------|------------|
| Maximum field size                        | 30 x 30 cm |
| Leaf width at isocenter                   | 10 mm      |
| Leaf over-travel distance                 | 75 mm      |
| Leaf interdigitation                      | Yes        |
| Maximum projected leaf speed              | 18 mm/s    |
| Focused leaves                            | Yes        |
| Leaf material                             | Tungsten   |
| Inter-leaf leakage                        | <2.0%      |
| Patient clearance (from isocenter)        | 40 cm      |
| Two independent position sensors per leaf | Yes        |
| Integrated Safety Interlocks              | Yes        |
| MLC Console Software                      | Yes        |
| Record and verify                         | Yes        |
| Patient Database                          | Yes        |
| DICOM-RT compatible                       | Yes        |
| Removable MLC for std. Equinox operation  | Yes        |