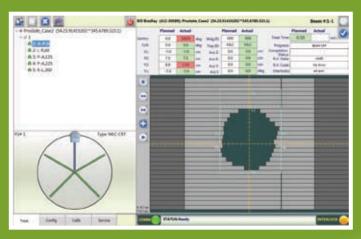

The MLC 60 is capable of 3D Conformal Radiation Therapy (3D CRT) and Intensity Modulated Radiation Therapy (IMRT). The MLC system integrates with hospital networks using Dicom RT.

## **Specifications**

| Number of leaves                          | 60         |
|-------------------------------------------|------------|
| Maximum field size                        | 30 x 30 cm |
| Leaf width at isocenter                   | 10 mm      |
| Leaf over-travel distance                 | 75 mm      |
| Leaf interdigitation                      | Yes        |
| Maximum projected leaf speed              | 18 mm/s    |
| Focused leaves                            | Yes        |
| Leaf material                             | Tungsten   |
| Inter-leaf leakage                        | <2.0%      |
| Patient clearance (from isocenter)        | 40 cm      |
| Two independent position sensors per leaf | Yes        |
| Integrated Safety Interlocks              | Yes        |
| MLC Console Software                      | Yes        |
| Record and verify                         | Yes        |
| Patient Database                          | Yes        |
| DICOM-RT compatible                       | Yes        |
| Removable MLC for std. Equinox operation  | Yes        |