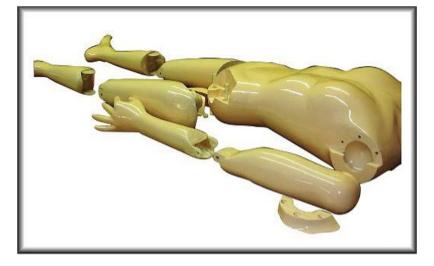

## **Break-Apart PIXY®**

## **Anthropomorphic Training/ Teaching Phantom**

Model RS-103 ....... Opaque, contains fill ports for the stomach, gall bladder, urinary bladder, right and left

> kidneys, rectum and sigmoid flexor. A permanent storage case is included.