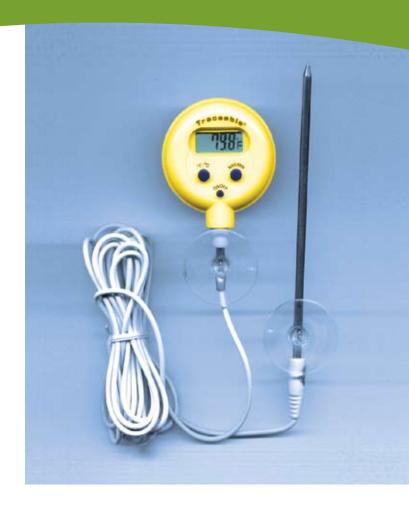

## Model DT-4339 **Digital Thermometer**

Minor shifts in developer temperature can have a detrimental effect on the film contrast and density. In order to achieve and maintain appropriate film speed, film contrast and film fog levels, the developer temperature must be monitored on a regular basis. To maintain this temperature, a high-quality, accurate thermometer must be used, such as the DT-4339.

This thermometer is a perfect choice for all film processor quality control applications. It features a choice of Fahrenheit or Celsius units of temperature, maximum/minimum temperature memory and battery operation.

The thermometer is supplied with an NISTtraceable calibration certificate, suction cups, and Velcro<sup>®</sup>. With this thermometer there is no chance of mercury contamination of your processor.

## **Specifications**

| •                                                                                                                                                                                                                                                                                                                                                                                                                                                                                                                                                                                                                                                                                                                                                                                                                                                                                                                                                                                                                                                                                                                                                                                                                                                                                                                                                                                                                                                                                                                                                                                                                                                                                                                                                                                                                                                                                                                                                                                                                                                                                                                              |                                                 |
|--------------------------------------------------------------------------------------------------------------------------------------------------------------------------------------------------------------------------------------------------------------------------------------------------------------------------------------------------------------------------------------------------------------------------------------------------------------------------------------------------------------------------------------------------------------------------------------------------------------------------------------------------------------------------------------------------------------------------------------------------------------------------------------------------------------------------------------------------------------------------------------------------------------------------------------------------------------------------------------------------------------------------------------------------------------------------------------------------------------------------------------------------------------------------------------------------------------------------------------------------------------------------------------------------------------------------------------------------------------------------------------------------------------------------------------------------------------------------------------------------------------------------------------------------------------------------------------------------------------------------------------------------------------------------------------------------------------------------------------------------------------------------------------------------------------------------------------------------------------------------------------------------------------------------------------------------------------------------------------------------------------------------------------------------------------------------------------------------------------------------------|-------------------------------------------------|
| Range:                                                                                                                                                                                                                                                                                                                                                                                                                                                                                                                                                                                                                                                                                                                                                                                                                                                                                                                                                                                                                                                                                                                                                                                                                                                                                                                                                                                                                                                                                                                                                                                                                                                                                                                                                                                                                                                                                                                                                                                                                                                                                                                         | -50 to 300° C, -58 to 572° F                    |
| Display:                                                                                                                                                                                                                                                                                                                                                                                                                                                                                                                                                                                                                                                                                                                                                                                                                                                                                                                                                                                                                                                                                                                                                                                                                                                                                                                                                                                                                                                                                                                                                                                                                                                                                                                                                                                                                                                                                                                                                                                                                                                                                                                       | 3 <sup>1/2</sup> digit LCD, 6.35 mm high digits |
| Dial diameter:                                                                                                                                                                                                                                                                                                                                                                                                                                                                                                                                                                                                                                                                                                                                                                                                                                                                                                                                                                                                                                                                                                                                                                                                                                                                                                                                                                                                                                                                                                                                                                                                                                                                                                                                                                                                                                                                                                                                                                                                                                                                                                                 | 38 mm diameter                                  |
| Display update:                                                                                                                                                                                                                                                                                                                                                                                                                                                                                                                                                                                                                                                                                                                                                                                                                                                                                                                                                                                                                                                                                                                                                                                                                                                                                                                                                                                                                                                                                                                                                                                                                                                                                                                                                                                                                                                                                                                                                                                                                                                                                                                | 1 second                                        |
| Probe:                                                                                                                                                                                                                                                                                                                                                                                                                                                                                                                                                                                                                                                                                                                                                                                                                                                                                                                                                                                                                                                                                                                                                                                                                                                                                                                                                                                                                                                                                                                                                                                                                                                                                                                                                                                                                                                                                                                                                                                                                                                                                                                         | stainless steel stem, 3.6 mm dia. x 11.4 cm, on |
|                                                                                                                                                                                                                                                                                                                                                                                                                                                                                                                                                                                                                                                                                                                                                                                                                                                                                                                                                                                                                                                                                                                                                                                                                                                                                                                                                                                                                                                                                                                                                                                                                                                                                                                                                                                                                                                                                                                                                                                                                                                                                                                                | 10 ft cable                                     |
| Accuracy:                                                                                                                                                                                                                                                                                                                                                                                                                                                                                                                                                                                                                                                                                                                                                                                                                                                                                                                                                                                                                                                                                                                                                                                                                                                                                                                                                                                                                                                                                                                                                                                                                                                                                                                                                                                                                                                                                                                                                                                                                                                                                                                      | ±0.2° C from -20° C to 100° C                   |
| Resolution:                                                                                                                                                                                                                                                                                                                                                                                                                                                                                                                                                                                                                                                                                                                                                                                                                                                                                                                                                                                                                                                                                                                                                                                                                                                                                                                                                                                                                                                                                                                                                                                                                                                                                                                                                                                                                                                                                                                                                                                                                                                                                                                    | o.1° C between -20° C to 200° C                 |
| Power:                                                                                                                                                                                                                                                                                                                                                                                                                                                                                                                                                                                                                                                                                                                                                                                                                                                                                                                                                                                                                                                                                                                                                                                                                                                                                                                                                                                                                                                                                                                                                                                                                                                                                                                                                                                                                                                                                                                                                                                                                                                                                                                         | type 389, 1.5 V silver oxide battery (included) |
|                                                                                                                                                                                                                                                                                                                                                                                                                                                                                                                                                                                                                                                                                                                                                                                                                                                                                                                                                                                                                                                                                                                                                                                                                                                                                                                                                                                                                                                                                                                                                                                                                                                                                                                                                                                                                                                                                                                                                                                                                                                                                                                                | low battery indication on the display           |
| Dimensions:                                                                                                                                                                                                                                                                                                                                                                                                                                                                                                                                                                                                                                                                                                                                                                                                                                                                                                                                                                                                                                                                                                                                                                                                                                                                                                                                                                                                                                                                                                                                                                                                                                                                                                                                                                                                                                                                                                                                                                                                                                                                                                                    | 3 x 7.5 x 18 cm (1.2 x 3 x 7 in)                |
| ARRIVE AND AND ADDRESS OF THE ARRIVE AND ADD | ( - X                                           |