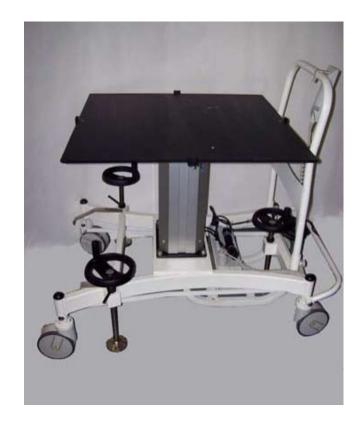

## **Universal Lift Carriage**

Our Universal Lift Carriage is designed to accurately position large water phantoms when critical measurements need to be made. This high-precision electromechanical lift carriage has a full 3-inch floor clearance, 4 large diameter wheels, an in independent manually operated braking system to simultaneously lock all 4 wheels, and almost 16 inches of vertical movement.