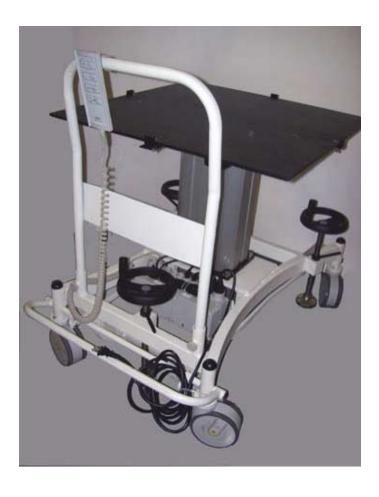

## **Universal Lift Carriage**

Our Universal Lift Carriage is designed to accurately position large water phantoms when critical measurements need to be made. This high-precision electromechanical lift carriage has a full 3-inch floor clearance, 4 large diameter wheels, an in independent manually operated braking system to simultaneously lock all 4 wheels, and almost 16 inches of vertical movement.