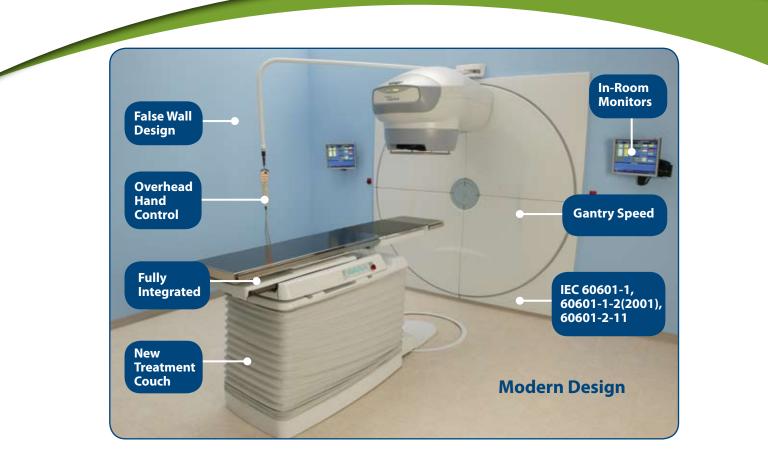

Furthermore, its **Avanza<sup>™</sup> Patient Positioning Table** is fully integrated with the Theratron<sup>®</sup> Equinox<sup>™</sup>, providing accurate and reproducible patient positioning, along with efficient and comfortable patient set-up.