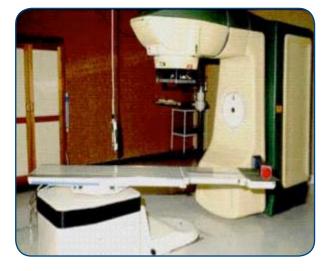

## From this ...

The Upgrade Kit not only allows for older units to become new again but it will also allow for **additional treatment options** with the following future modalities:

- MLC for Conformal RT (replacement of shielding blocks) (only for 100cm SAD units)
- MLC for "Sliding Window" IMRT (only for 100cm SAD units)