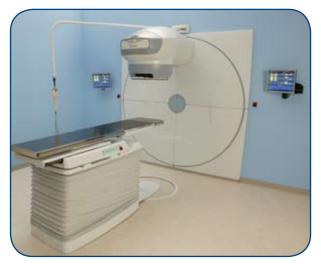

## From this ...

The Upgrade Kit not only allows for older units to become new again but it will also allow for **additional treatment options** with the following future modalities:

- MLC for Conformal RT (replacement of shielding blocks) (only for 100cm SAD units)
- MLC for "Sliding Window" IMRT (only for 100cm SAD units)

Furthermore, its **Avanza<sup>™</sup> Patient Positioning Table** is fully integrated with the Theratron<sup>®</sup> Equinox<sup>™</sup>, providing accurate and reproducible patient positioning, along with efficient and comfortable patient set-up.