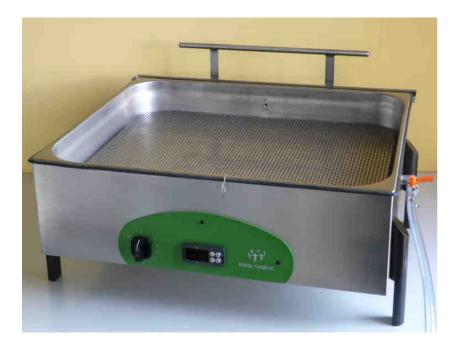

## Water Bath for thermoplastics

Made in Stainless Steel Cooling cover with three handles. Perforated grid. On - Off button. Thermostat with electronic regulation Digital display of temperature in Celsius degree Timer Drain valve and pipe. We recommend using distilled or filtered water in order to prevent formation of mineral deposits in the water bath and on the thermoplastics.

The cover is made of stainless steel and it is isolated. It is removable. It can be open and kept attached with the water bath (picture opposite)

Handling of the thermoplastic becomes very easy with the small handle allowing putting the grid outside the water(Picture below)