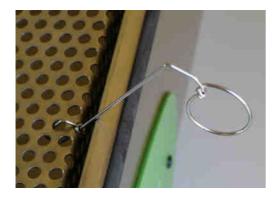

The cover is made of stainless steel and it is isolated. It is removable. It can be open and kept attached with the water bath (picture opposite)

Handling of the thermoplastic becomes very easy with the small handle allowing putting the grid outside the water(Picture below)