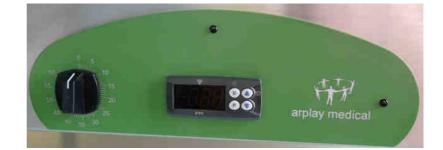

Thermostat at electronic regulation with display of the real temperature and the requested temperature.

Thermal stability = +/- 3°C The water bath maintains the water to temperatures which are controlled from 38°C to 88°C.