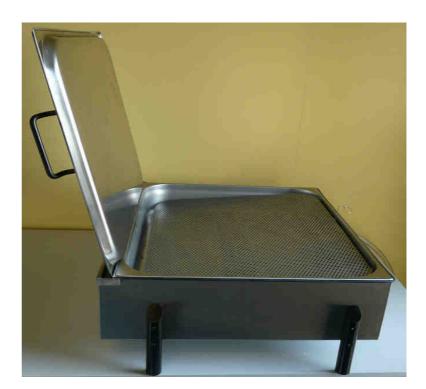

The cover is made of stainless steel and it is isolated. It is removable. It can be open and kept attached with the water bath (picture opposite)

Handling of the thermoplastic becomes very easy with the small handle allowing putting the grid outside the water(Picture below)