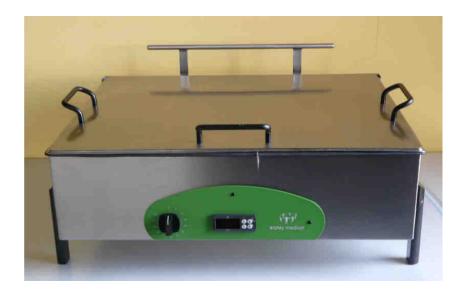

## Water Bath for thermoplastics

Made in Stainless Steel Cooling cover with three handles. Perforated grid. On - Off button. Thermostat with electronic regulation Digital display of temperature in Celsius degree Timer Drain valve and pipe. We recommend using distilled or filtered water in order to prevent formation of mineral deposits in the water bath and on the thermoplastics.

Thermostat at electronic regulation with display of the real temperature and the requested temperature.

Thermal stability = +/- 3°C The water bath maintains the water to temperatures which are controlled from 38°C to 88°C.